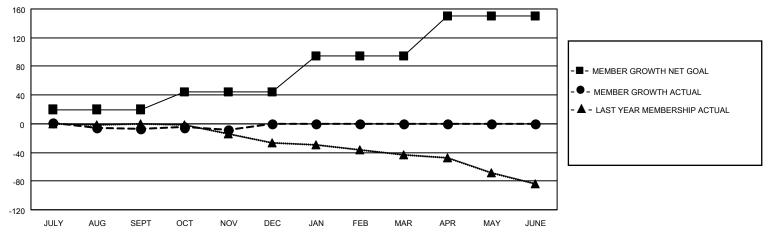

#### GOALS AND ACTUAL MEMBERS CUMULATIVE

| DROPPED CLUBS: 0 |    | 12 CLUBS OF 34 ADDED 1 OR<br>MORE NEW MEMBERS | GENDER DISTRIBUTION                |              |  |
|------------------|----|-----------------------------------------------|------------------------------------|--------------|--|
|                  |    | MORE NEW MEMBERS                              | MALE                               | 698 (70.86%) |  |
|                  |    |                                               | FEMALE                             | 287 (29.14%) |  |
| DROPPED MEMBERS  |    |                                               | NON BINARY                         | 0 (0.00%)    |  |
|                  |    |                                               | PREFER NOT TO ANSWER               | 0 (0.00%)    |  |
| DECEASED         | 6  |                                               |                                    |              |  |
| CLUB CANCELLED   | 0  | CLICK HERE FOR CUMULATIVE                     | TOTAL FAMILY UNIT MEMBERS          | 103          |  |
| OTHER            | 21 | MEMBERSHIP DATA                               |                                    |              |  |
| TOTAL            | 27 |                                               | FAMILY MEMBERS PAYING HALF DUES 52 |              |  |
|                  |    |                                               |                                    |              |  |